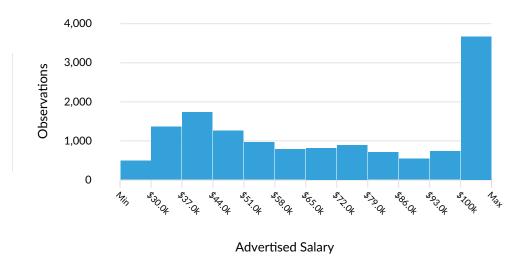

#### **Advertised Salary**

There are 13,842 advertised salary observations (42% of the 32,932 matching postings).

\$67.5K Median Advertised Salary