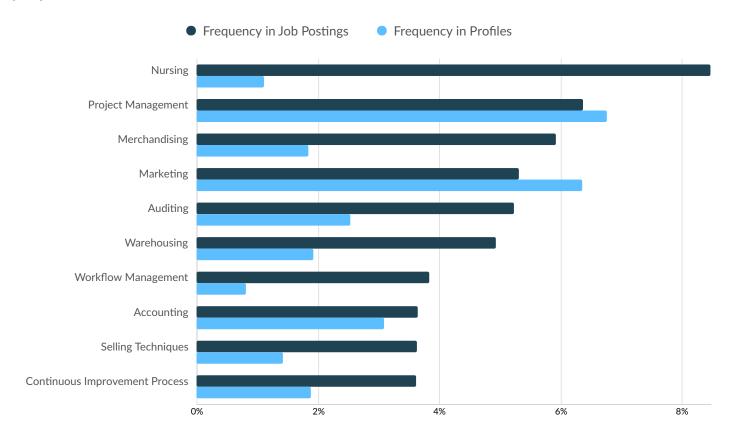

#### **Top Specialized Skills**

|                                   | Postings | % of Total<br>Postings | Profiles | % of Total<br>Profiles | Projected Skill<br>Growth | Skill Growth Relative to<br>Market |
|-----------------------------------|----------|------------------------|----------|------------------------|---------------------------|------------------------------------|
| Nursing                           | 2,789    | 8%                     | 4,079    | 1%                     | +20.1%                    | Rapidly Growing                    |
| Project Management                | 2,097    | 6%                     | 24,678   | 7%                     | +19.8%                    | Rapidly Growing                    |
| Merchandising                     | 1,952    | 6%                     | 6,749    | 2%                     | +15.0%                    | Growing                            |
| Marketing                         | 1,749    | 5%                     | 23,211   | 6%                     | +23.0%                    | Rapidly Growing                    |
| Auditing                          | 1,721    | 5%                     | 9,240    | 3%                     | +21.8%                    | Rapidly Growing                    |
| Warehousing                       | 1,626    | 5%                     | 7,005    | 2%                     | +13.0%                    | Growing                            |
| Workflow Management               | 1,265    | 4%                     | 2,961    | 1%                     | +18.0%                    | Growing                            |
| Accounting                        | 1,199    | 4%                     | 11,258   | 3%                     | +24.0%                    | Rapidly Growing                    |
| Selling Techniques                | 1,197    | 4%                     | 5,205    | 1%                     | -1.2%                     | Lagging                            |
| Continuous Improvement<br>Process | 1,191    | 4%                     | 6,875    | 2%                     | +23.4%                    | Rapidly Growing                    |