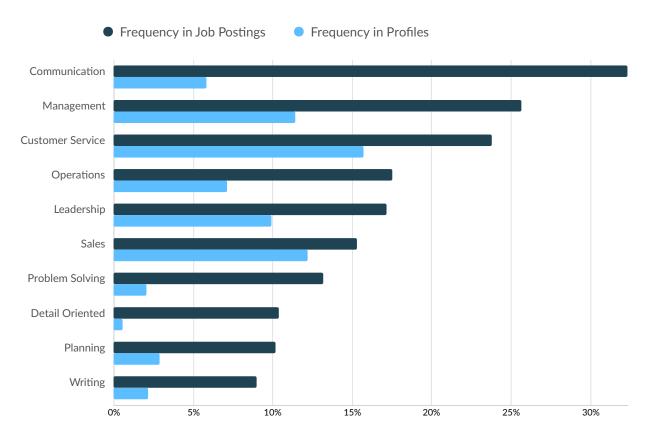

| +13.0%                    | Growing                            |
| Workflow Management               | 1,265    | 4%                     | 2,961    | 1%                     | +18.0%                    | Growing                            |
| Accounting                        | 1,199    | 4%                     | 11,258   | 3%                     | +24.0%                    | Rapidly Growing                    |
| Selling Techniques                | 1,197    | 4%                     | 5,205    | 1%                     | -1.2%                     | Lagging                            |
| Continuous Improvement<br>Process | 1,191    | 4%                     | 6,875    | 2%                     | +23.4%                    | Rapidly Growing                    |

#### **Top Common Skills**



|                  | Postings | % of Total Postings | Profiles | % of Total Profiles | Projected Skill Growth | Skill Growth Relative to Market |
|------------------|----------|---------------------|----------|---------------------|------------------------|---------------------------------|
| Communication    | 10,652   | 32%                 | 21,323   | 6%                  | +3.6%                  | Lagging                         |
| Management       | 8,447    | 26%                 | 41,760   | 11%                 | +5.3%                  | Stable                          |
| Customer Service | 7,837    | 24%                 | 57,502   | 16%                 | +5.2%                  | Stable                          |
| Operations       | 5,774    | 18%                 | 26,009   | 7%