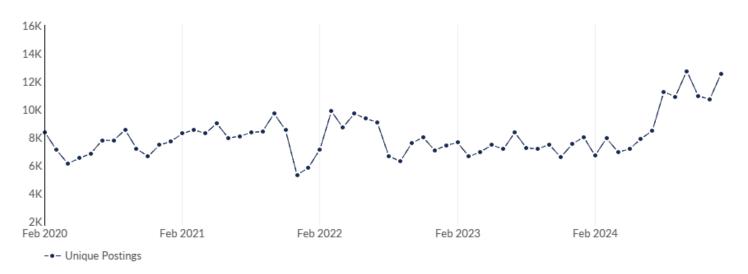

### **Unique Postings Trend**

| Month    | Unique Postings | Posting Intensity |
|----------|-----------------|-------------------|
| Jan 2025 | 12,557          | 2:1               |
| Dec 2024 | 10,710          | 3:1               |
| Nov 2024 | 10,958          | 3:1               |
| Oct 2024 | 12,732          | 3:1               |
| Sep 2024 | 10,902          | 2:1               |
| Aug 2024 | 11,246          | 3:1               |
| Jul 2024 | 8,473           | 2:1               |
| Jun 2024 | 7,889           | 2:1               |
| May 2024 | 7,156           | 2:1               |
| Apr 2024 | 6,944           | 2:1               |
| Mar 2024 | 7,933           | 2:1               |
| Feb 2024 | 6,695           | 2:1               |
| Jan 2024 | 8,019           | 2:1               |
| Dec 2023 | 7,504           | 2:1               |
| Nov 2023 | 6,571           | 2:1               |
| Oct 2023 | 7,490           | 2:1               |
| Sep 2023 | 7,160           | 2:1               |
| Aug 2023 | 7,253           | 2:1               |
| Jul 2023 | 8,340           | 2:1               |
| Jun 2023 | 7,149           | 2:1               |

| May 2023 | 7,454 | 2:1     |
|----------|-------|---------|
| Apr 2023 | 6,947 | 2:1     |
| Mar 2023 | 6,628 | 2:1     |
| Feb 2023 | 7,619 | 2:1     |
| Jan 2023 | 7,416 | 2:1     |
| Dec 2022 | 7,065 | 4:1     |
| Nov 2022 | 8,009 | 2:1     |
| Oct 2022 | 7,564 | 3:1     |
| Sep 2022 | 6,271 | 2:1     |
| Aug 2022 | 6,671 | 2:1     |
| Jul 2022 | 9,077 | 2:1     |
| Jun 2022 | 9,336 | 2:1     |
| May 2022 | 9,689 | 2:1     |
| Apr 2022 | 8,697 | 2:1     |
| Mar 2022 | 9,859 | 2:1     |
| Feb 2022 | 7,143 | 3:1     |
| Jan 2022 | 5,833 | 3:1     |
| Dec 2021 | 5,309 | 2:1     |
| Nov 2021 | 8,515 | 3:1     |
| Oct 2021 | 9,696 | 3:1     |
| Sep 2021 | 8,420 | 4:1     |
| Aug 2021 | 8,342 | 4:1     |
| Jul 2021 | 8,073 | 4:1     |
| Jun 2021 | 7,956 | 3:1     |
| May 2021 | 8,989 | 3:1     |
| Apr 2021 | 8,277 | 2:1     |
| Mar 2021 | 8,531 | 3:1     |
| Feb 2021 | 8,266 | 3:1     |
| Jan 2021 | 7,703 | 3:1     |
| Dec 2020 | 7,447 | 3:1     |
| Nov 2020 | 6,620 | 2:1     |
| 4        | <br>  | - / / - |

| Oct 2020 | 7,200 | 3:1 |
|----------|-------|-----|
| Sep 2020 | 8,533 | 3:1 |
| Aug 2020 | 7,775 | 3:1 |
| Jul 2020 | 7,784 | 3:1 |
| Jun 2020 | 6,833 | 3:1 |
| May 2020 | 6,502 | 3:1 |
| Apr 2020 | 6,122 | 3:1 |
| Mar 2020 | 7,115 | 2:1 |
| Feb 2020 | 8,365 | 2:1 |