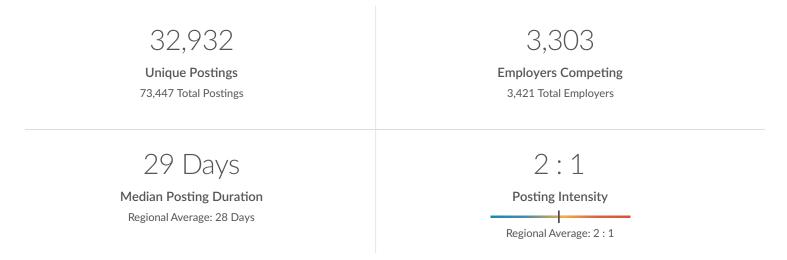

bruary 2025

Pennsylvania

#### **Parameters**

Select Timeframe: Last 90 Days

Occupations:

798 items selected. See Appendix A for details.

Regions:

| Code  | Description           |
|-------|-----------------------|
| 42001 | Adams County, PA      |
| 42041 | Cumberland County, PA |
| 42043 | Dauphin County, PA    |
| 42055 | Franklin County, PA   |

| Code  | Description        |
|-------|--------------------|
| 42067 | Juniata County, PA |
| 42075 | Lebanon County, PA |
| 42099 | Perry County, PA   |
| 42133 | York County, PA    |

Minimum Experience Required: Any

Advertised Salary: Include all postings regardless

Education Level: Any

Job Type: Include Internships

Company Type:

Non-Staffing Companies

Keyword Search:

Posting Type: Newly Posted

#### **Job Postings Overview**



#### **Advertised Salary**

There are 13,842 advertised salary observations (42% of the 32,932 matching postings).

\$67.5K Median Advertised Salary



#### **Advertised Salary Trend**



## Job Postings Regional Breakdown



| County                | Unique Postings (Nov 13, 2024 - Feb 10, 2025) |
|-----------------------|-----------------------------------------------|
| Dauphin County, PA    | 12,627                                        |
| York County, PA       | 8,679                                         |
| Cumberland County, PA | 5,195                                         |
| Lebanon County, PA    | 2,487                                         |
| Franklin County, PA   | 2,070                                         |

### **Unique Postings Trend**



| Month    | Unique