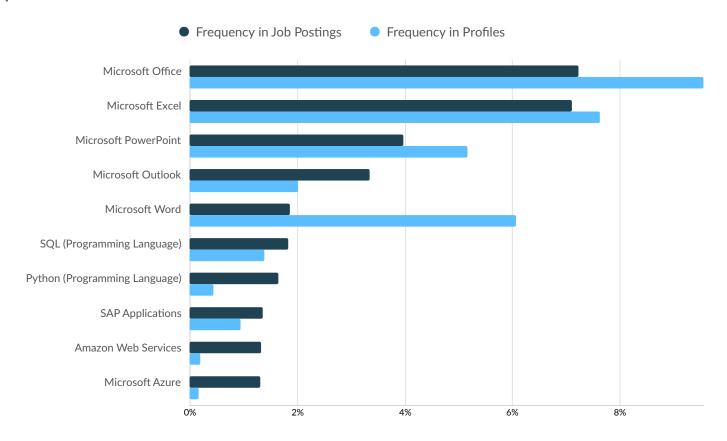

| Stable                          |
| Sales            | 5,046    | 15%                 | 44,655   | 12%                 | +7.8%                  | Stable                          |
| Problem Solving  | 4,343    | 13%                 | 7,477    | 2%                  | +11.3%                 | Growing                         |
| Detail Oriented  | 3,430    | 10%                 | 2,100    | 1%                  | +7.1%                  | Stable                          |
| Planning         | 3,357    | 10%                 | 10,621   | 3%                  | +10.9%                 | Growing                         |
| Writing          | 2,962    | 9%                  | 8,001    | 2%                  | +11.8%                 | Growing                         |

#### **Top Software Skills**



|                               | Postings | % of Total<br>Postings | Profiles | % of Total<br>Profiles | Projected Skill<br>Growth | Skill Growth Relative to<br>Market |
|-------------------------------|----------|------------------------|----------|------------------------|---------------------------|------------------------------------|
| Microsoft Office              | 2,381    | 7%                     | 34,873   | 10%                    | +18.5%                    | Growing                            |
| Microsoft Excel               | 2,340    | 7%                     | 27,853   | 8%                     | +17.7%                    | Growing                            |
| Microsoft PowerPoint          | 1,311    | 4%                     | 18,862   | 5%                     | +26.1%