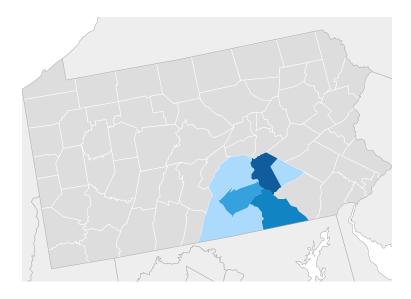

## Job Postings Regional Breakdown

| County                | Unique Postings (Nov 13, 2024 - Feb 10, 2025) |
|-----------------------|-----------------------------------------------|
| Dauphin County, PA    | 12,627                                        |
| York County, PA       | 8,679                                         |
| Cumberland County, PA | 5,195                                         |
| Lebanon County, PA    | 2,487                                         |
| Franklin County, PA   | 2,070                                         |