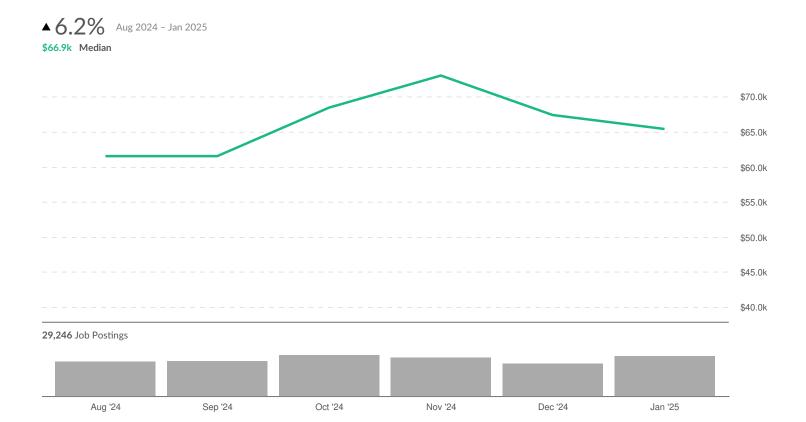

-------|-----------------------|
| 42001 | Adams County, PA      |
| 42041 | Cumberland County, PA |
| 42043 | Dauphin County, PA    |
| 42055 | Franklin County, PA   |

| Code  | Description        |
|-------|--------------------|
| 42067 | Juniata County, PA |
| 42075 | Lebanon County, PA |
| 42099 | Perry County, PA   |
| 42133 | York County, PA    |

Minimum Experience Required: Any

Advertised Salary: Include all postings regardless

Education Level: Any

Job Type: Include Internships

Company Type:

Non-Staffing Companies

Keyword Search:

Posting Type: Newly Posted

#### **Job Postings Overview**



#### **Advertised Salary**

There are 13,842 advertised salary observations (42% of the 32,932 matching postings).

\$67.5K Median Advertised Salary



#### **Advertised Salary Trend**



## Job Postings Regional Breakdown



| County                | Unique Postings (Nov 13, 2024 - Feb 10, 2025) |
|-----------------------|-----------------------------------------------|
| Dauphin County, PA    | 12,627                                        |
| York County, PA       | 8,679                                         |
| Cumberland County, PA | 5,195                                         |
| Lebanon County, PA    | 2,487                                         |
| Franklin County, PA   | 2,070                                         |

### **Unique Postings Trend**



| Month    | Unique Postings | Posting Intensity |
|----------|-----------------|-------------------|
| Jan 2025 | 12,557          | 2:1               |
| Dec 2024 | 10,710          | 3:1               |
| No