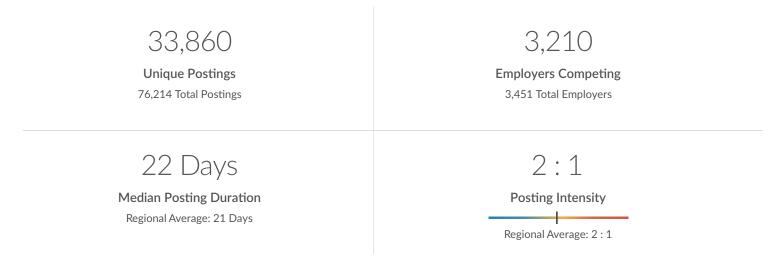

#### **Job Postings Overview**

#### **Advertised Salary**

There are 14,435 advertised salary observations (43% of the 33,860 matching postings).

\$64.1K Median Advertised Salary