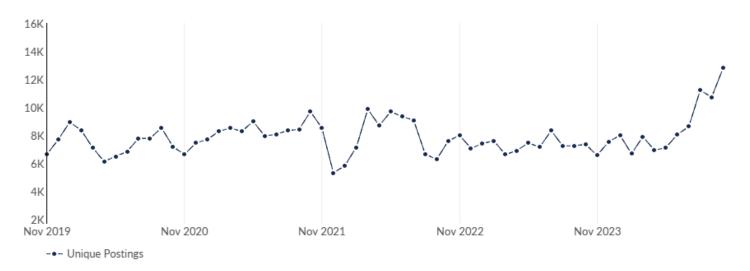

## **Unique Postings Trend**

| Month    | Unique Postings | Posting Intensity |
|----------|-----------------|-------------------|
| Oct 2024 | 12,813          | 2:1               |
| Sep 2024 | 10,725          | 2:1               |
| Aug 2024 | 11,219          | 3:1               |
| Jul 2024 | 8,621           | 2:1               |
| Jun 2024 | 8,052           | 2:1               |
| May 2024 | 7,119           | 2:1               |
| Apr 2024 | 6,933           | 2:1               |
| Mar 2024 | 7,904           | 2:1               |
| Feb 2024 | 6,680           | 2:1               |
| Jan 2024 | 8,009           | 2:1               |
| Dec 2023 | 7,521           | 2:1               |
| Nov 2023 | 6,565           | 2:1               |
| Oct 2023 | 7,358           | 2:1               |
| Sep 2023 | 7,246           | 2:1               |
| Aug 2023 | 7,243           | 2:1               |
| Jul 2023 | 8,335           | 2:1               |
| Jun 2023 | 7,158           | 2:1               |
| May 2023 | 7,453           | 2:1               |
| Apr 2023 | 6,911           | 2:1               |
| Mar 2023 | 6,621           | 2:1               |

| Feb 2023 | 7,605 | 2:1     |
|----------|-------|---------|
| Jan 2023 | 7,414 | 2:1     |
| Dec 2022 | 7,063 | 4:1     |
| Nov 2022 | 8,008 | 2:1     |
| Oct 2022 | 7,569 | 3:1     |
| Sep 2022 | 6,269 | 2:1     |
| Aug 2022 | 6,674 | 2:1     |
| Jul 2022 | 9,078 | 2:1     |
| Jun 2022 | 9,335 | 2:1     |
| May 2022 | 9,690 | 2:1     |
| Apr 2022 | 8,696 | 2:1     |
| Mar 2022 | 9,858 | 2:1     |
| Feb 2022 | 7,144 | 3:1     |
| Jan 2022 | 5,835 | 3:1     |
| Dec 2021 | 5,310 | 2:1     |
| Nov 2021 | 8,513 | 3:1     |
| Oct 2021 | 9,693 | 3:1     |
| Sep 2021 | 8,420 | 4:1     |
| Aug 2021 | 8,337 | 4:1     |
| Jul 2021 | 8,069 | 4:1     |
| Jun 2021 | 7,957 | 3:1     |
| May 2021 | 8,989 | 3:1     |
| Apr 2021 | 8,277 | 2:1     |
| Mar 2021 | 8,530 | 3:1     |
| Feb 2021 | 8,268 | 3:1     |
| Jan 2021 | 7,703 | 3:1     |
| Dec 2020 | 7,446 | 3:1     |
| Nov 2020 | 6,619 | 2:1     |
| Oct 2020 | 7,199 | 3:1     |
| Sep 2020 | 8,533 | 3:1     |
| Aug 2020 | 7,776 | 3:1     |
| 4        | <br>_ | - / / 6 |

| Jul 2020 | 7,784 | 3:1 |
|----------|-------|-----|
| Jun 2020 | 6,831 | 3:1 |
| May 2020 | 6,500 | 3:1 |
| Apr 2020 | 6,123 | 3:1 |
| Mar 2020 | 7,120 | 2:1 |
| Feb 2020 | 8,358 | 2:1 |
| Jan 2020 | 8,942 | 2:1 |
| Dec 2019 | 7,699 | 2:1 |
| Nov 2019 | 6,631 | 2:1 |