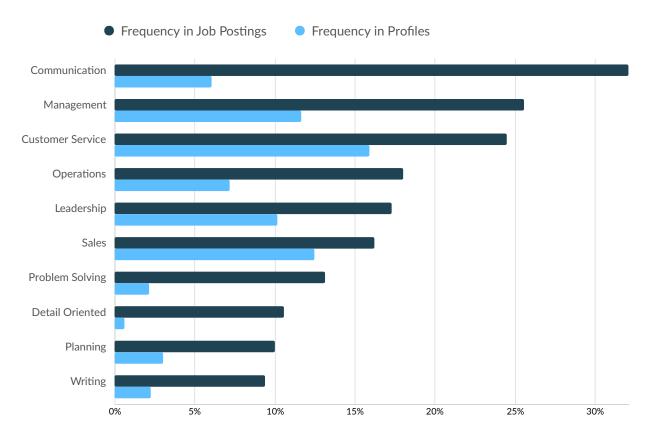

#### **Top Common Skills**

|                  | Postings | % of Total Postings | Profiles | % of Total Profiles | Projected Skill Growth | Skill Growth Relative to Market |
|------------------|----------|---------------------|----------|---------------------|------------------------|---------------------------------|
| Communication    | 10,868   | 32%                 | 23,347   | 6%                  | +3.6%                  | Lagging                         |
| Management       | 8,661    | 26%                 | 44,837   | 12%                 | +5.3%                  | Stable                          |
| Customer Service | 8,303    | 25%                 | 61,145   | 16%                 | +5.2%                  | Stable                          |
| Operations       | 6,111    | 18%                 | 27,687   | 7%                  | +8.1%                  | Stable                          |
| Leadership       | 5,862    | 17%                 | 39,047   | 10%                 | +8.5%                  | Stable                          |
| Sales            | 5,503    | 16%                 | 47,872   | 12%                 | +7.8%                  | Stable                          |
| Problem Solving  | 4,445    | 13%                 | 8,195    | 2%                  | +11.3%                 | Growing                         |
| Detail Oriented  | 3,581    | 11%                 | 2,287    | 1%                  | +7.1%                  | Stable                          |
| Planning         | 3,388    | 10%                 | 11,548   | 3%                  | +10.9%                 | Growing                         |
| Writing          | 3,174    | 9%                  | 8,640    | 2%                  | +11.8%                 | Growing                         |