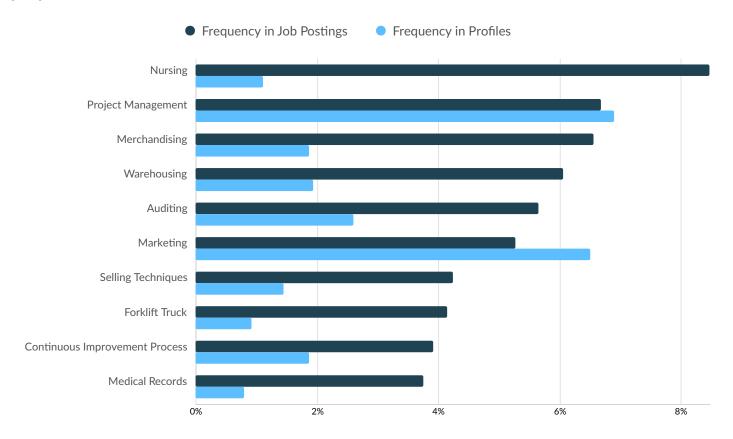

#### **Top Specialized Skills**

|                                   | Postings | % of Total<br>Postings | Profiles | % of Total<br>Profiles | Projected Skill<br>Growth | Skill Growth Relative to<br>Market |
|-----------------------------------|----------|------------------------|----------|------------------------|---------------------------|------------------------------------|
| Nursing                           | 2,869    | 8%                     | 4,252    | 1%                     | +20.1%                    | Rapidly Growing                    |
| Project Management                | 2,261    | 7%                     | 26,481   | 7%                     | +19.8%                    | Rapidly Growing                    |
| Merchandising                     | 2,220    | 7%                     | 7,155    | 2%                     | +15.0%                    | Growing                            |
| Warehousing                       | 2,053    | 6%                     | 7,448    | 2%                     | +13.0%                    | Growing                            |
| Auditing                          | 1,916    | 6%                     | 9,995    | 3%                     | +21.8%                    | Rapidly Growing                    |
| Marketing                         | 1,785    | 5%                     | 24,954   | 7%                     | +23.0%                    | Rapidly Growing                    |
| Selling Techniques                | 1,438    | 4%                     | 5,580    | 1%                     | -1.2%                     | Lagging                            |
| Forklift Truck                    | 1,403    | 4%                     | 3,559    | 1%                     | +5.5%                     | Stable                             |
| Continuous Improvement<br>Process | 1,325    | 4%                     | 7,181    | 2%                     | +23.4%                    | Rapidly Growing                    |
| Medical Records                   | 1,270    | 4%                     | 3,054    | 1%                     | +12.5%                    | Growing                            |