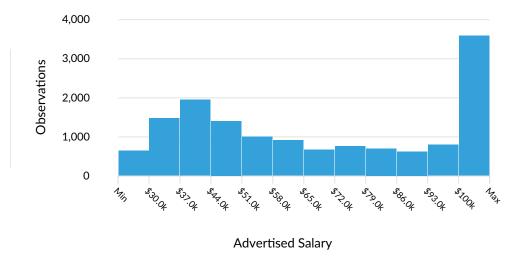

#### **Advertised Salary**

There are 14,435 advertised salary observations (43% of the 33,860 matching postings).

\$64.1K Median Advertised Salary

#### **Advertised Salary Trend**