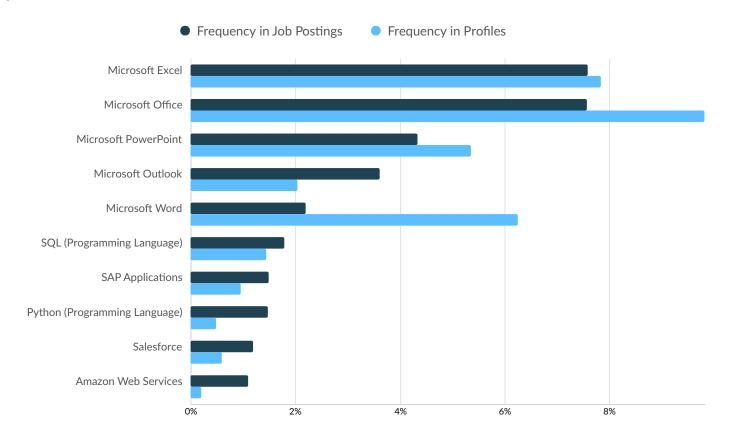

#### **Top Software Skills**

|                               | Postings | % of Total<br>Postings | Profiles | % of Total<br>Profiles | Projected Skill<br>Growth | Skill Growth Relative to<br>Market |
|-------------------------------|----------|------------------------|----------|------------------------|---------------------------|------------------------------------|
| Microsoft Excel               | 2,571    | 8%                     | 30,126   | 8%                     | +17.7%                    | Growing                            |
| Microsoft Office              | 2,564    | 8%                     | 37,696   | 10%                    | +18.5%                    | Growing                            |
| Microsoft PowerPoint          | 1,467    | 4%                     | 20,543   | 5%                     | +26.1%                    | Rapidly Growing                    |
| Microsoft Outlook             | 1,224    | 4%                     | 7,817    | 2%                     | +25.0%                    | Rapidly Growing                    |
| Microsoft Word                | 743      | 2%                     | 23,999   | 6%                     | +7.2%                     | Stable                             |
| SQL (Programming Language)    | 609      | 2%                     | 5,526    | 1%                     | +6.4%                     | Stable                             |
| SAP Applications              | 505      | 1%                     | 3,678    | 1%                     | +21.6%                    | Rapidly Growing                    |
| Python (Programming Language) | 498      | 1%                     | 1,878    | 0%                     | +24.5%                    | Rapidly Growing                    |
| Salesforce                    | 402      | 1%                     | 2,311    | 1%                     | +24.7%                    | Rapidly Growing                    |
| Amazon Web Services           | 373      | 1%                     | 789      | 0%                     | +24.0%                    | Rapidly Growing                    |