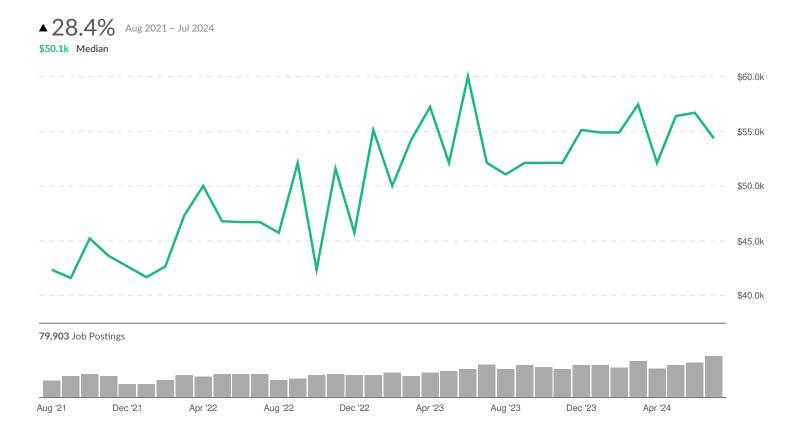

land County, PA    | 42075 | Lebanon County, PA |
| 42043   | Dauphin County, PA       | 42099 | Perry County, PA   |
| 42055   | Franklin County, PA      | 42133 | York County, PA    |
| Minimum | Experience Pequired: Any |       |                    |

Minimum Experience Required: Any

Advertised Salary: Include all postings regardless

Education Level: Any

Job Type: Include Internships

Company Type:

Non-Staffing Companies

Keyword Search:

Posting Type: Newly Posted

#### Job Postings Overview

24,145 Unique Postings 50,858 Total Postings 18 Days Median Posting Duration Regional Average: 18 Days Regional Average: 18 Days

#### **Advertised Salary**

There are 9,543 advertised salary observations (40% of the 24,145 matching postings).



Advertised Salary

#### Advertised Wage Trend



## Job Postings Regional Breakdown



| County                | Unique Postings (May 16, 2024 - Aug 13, 2024) |
|-----------------------|-----------------------------------------------|
| Dauphin County, PA    | 7,564                                         |
| York County, PA       | 6,956                                         |
| Cumberland County, PA | 4,158                                         |
| Lebanon County, PA    | 2,000                                         |
| Franklin County, PA   | 1,785                                         |

### Unique Postings Trend



| Month    | Unique Postings | Posting Intensity |
|----------|-----------------|-------------------|
| Jul 2024 | 8,642           | 2:1               |
| Jun 2024 | 8,341           | 3:1               |
| May 20