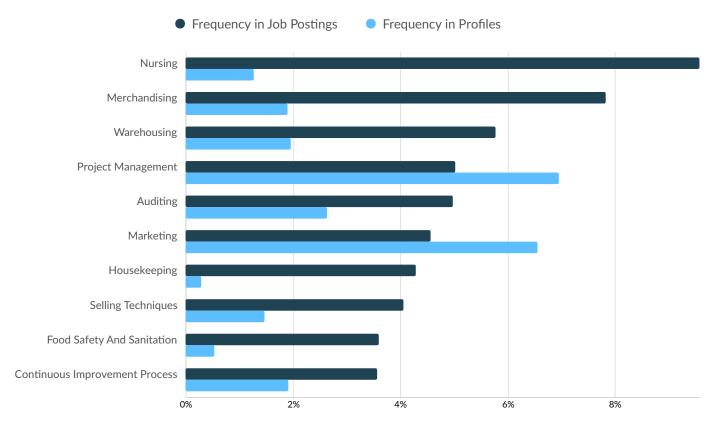

#### **Top Specialized Skills**

|                                   | Postings | % of Total<br>Postings | Profiles | % of Total<br>Profiles | Projected Skill<br>Growth | Skill Growth Relative to<br>Market |
|-----------------------------------|----------|------------------------|----------|------------------------|---------------------------|------------------------------------|
| Nursing                           | 2,311    | 10%                    | 4,719    | 1%                     | +20.1%                    | Rapidly Growing                    |
| Merchandising                     | 1,891    | 8%                     | 7,072    | 2%                     | +15.0%                    | Growing                            |
| Warehousing                       | 1,393    | 6%                     | 7,273    | 2%                     | +13.0%                    | Growing                            |
| Project Management                | 1,214    | 5%                     | 25,831   | 7%                     | +19.8%                    | Rapidly Growing                    |
| Auditing                          | 1,203    | 5%                     | 9,776    | 3%                     | +21.8%                    | Rapidly Growing                    |
| Marketing                         | 1,102    | 5%                     | 24,351   | 7%                     | +23.0%                    | Rapidly Growing                    |
| Housekeeping                      | 1,034    | 4%                     | 1,062    | 0%                     | +13.3%                    | Growing                            |
| Selling Techniques                | 979      | 4%                     | 5,475    | 1%                     | -1.2%                     | Lagging                            |
| Food Safety And Sanitation        | 868      | 4%                     | 1,978    | 1%                     | +11.7%                    | Growing                            |
| Continuous Improvement<br>Process | 863      | 4%                     | 7,083    | 2%                     | +23.4%                    | Rapidly Growing                    |