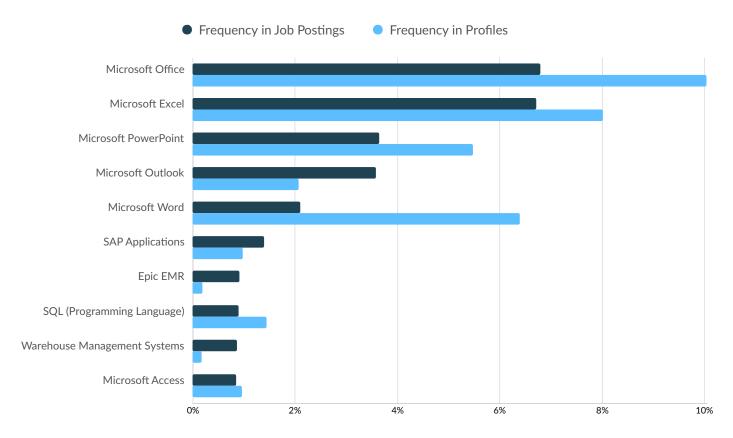

#### **Top Software Skills**

|                                 | Postings | % of Total<br>Postings | Profiles | % of Total<br>Profiles | Projected Skill<br>Growth | Skill Growth Relative to<br>Market |
|---------------------------------|----------|------------------------|----------|------------------------|---------------------------|------------------------------------|
| Microsoft Office                | 1,642    | 7%                     | 37,304   | 10%                    | +18.5%                    | Growing                            |
| Microsoft Excel                 | 1,623    | 7%                     | 29,800   | 8%                     | +17.7%                    | Growing                            |
| Microsoft PowerPoint            | 883      | 4%                     | 20,345   | 5%                     | +26.1%                    | Rapidly Growing                    |
| Microsoft Outlook               | 865      | 4%                     | 7,708    | 2%                     | +25.0%                    | Rapidly Growing                    |
| Microsoft Word                  | 509      | 2%                     | 23,773   | 6%                     | +7.2%                     | Stable                             |
| SAP Applications                | 337      | 1%                     | 3,646    | 1%                     | +21.6%                    | Rapidly Growing                    |
| Epic EMR                        | 223      | 1%                     | 736      | 0%                     | +16.4%                    | Growing                            |
| SQL (Programming Language)      | 219      | 1%                     | 5,387    | 1%                     | +6.4%                     | Stable                             |
| Warehouse Management<br>Systems | 211      | 1%                     | 655      | 0%                     | +10.7%                    | Growing                            |
| Microsoft Access                | 204      | 1%                     | 3,590    | 1%                     | +3.9%                     | Lagging                            |