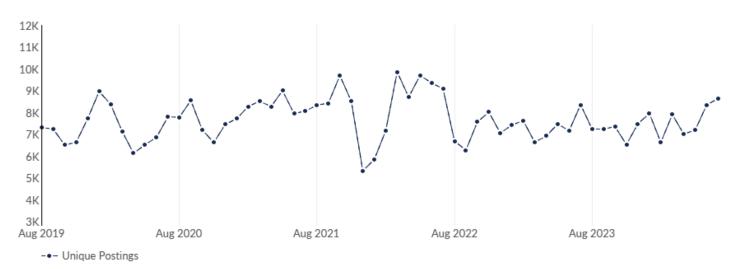

### Unique Postings Trend

| Month    | Unique Postings | Posting Intensity |
|----------|-----------------|-------------------|
| Jul 2024 | 8,642           | 2:1               |
| Jun 2024 | 8,341           | 3:1               |
| May 2024 | 7,191           | 2:1               |
| Apr 2024 | 7,005           | 2:1               |
| Mar 2024 | 7,900           | 2:1               |
| Feb 2024 | 6,626           | 2:1               |
| Jan 2024 | 7,946           | 2:1               |
| Dec 2023 | 7,479           | 2:1               |
| Nov 2023 | 6,521           | 2:1               |
| Oct 2023 | 7,350           | 2:1               |
| Sep 2023 | 7,236           | 2:1               |
| Aug 2023 | 7,239           | 2:1               |
| Jul 2023 | 8,350           | 2:1               |
| Jun 2023 | 7,161           | 2:1               |
| May 2023 | 7,467           | 2:1               |
| Apr 2023 | 6,914           | 2:1               |
| Mar 2023 | 6,629           | 2:1               |
| Feb 2023 | 7,617           | 2:1               |
| Jan 2023 | 7,421           | 2:1               |
| Dec 2022 | 7,050           | 4:1               |

| 🗜 Lightcast | Lightcast Q3 2024 Data Set   lightcast.io | Page 7/49 |
|-------------|-------------------------------------------|-----------|
| May 2020    | 6,514                                     | 3:1       |
| Jun 2020    | 6,855                                     | 3:1       |
| Jul 2020    | 7,793                                     | 3:1       |
| Aug 2020    | 7,781                                     | 3:1       |
| Sep 2020    | 8,544                                     | 3:1       |
| Oct 2020    | 7,195                                     | 3:1       |
| Nov 2020    | 6,613                                     | 2:1       |
| Dec 2020    | 7,447                                     | 3:1       |
| Jan 2021    | 7,711                                     | 3:1       |
| Feb 2021    | 8,271                                     | 3:1       |
| Mar 2021    | 8,515                                     | 3:1       |
| Apr 2021    | 8,270                                     | 2:1       |
| May 2021    | 8,999                                     | 3:1       |
| Jun 2021    | 7,944                                     | 3:1       |
| Jul 2021    | 8,065                                     | 4:1       |
| Aug 2021    | 8,335                                     | 4:1       |
| Sep 2021    | 8,424                                     | 4:1       |
| Oct 2021    | 9,691                                     | 3:1       |
| Nov 2021    | 8,510                                     | 3:1       |
| Dec 2021    | 5,316                                     | 2:1       |
| Jan 2022    | 5,836                                     | 3:1       |
| Feb 2022    | 7,155                                     | 3:1       |
| Mar 2022    | 9,862                                     | 2:1       |
| Apr 2022    | 8,704                                     | 2:1       |
| May 2022    | 9,701                                     | 2:1       |
| Jun 2022    | 9,350                                     | 2:1       |
| Jul 2022    | 9,090                                     | 2:1       |
| Aug 2022    | 6,681                                     | 2:1       |
| Sep 2022    | 6,268                                     | 2:1       |
| Oct 2022    | 7,568                                     | 3:1       |
|             |                                           |           |

| Apr 2020 | 6,120 | 3:1   |
|----------|-------|-------|
| Mar 2020 | 7,138 | 2:1   |
| Feb 2020 | 8,377 | 2:1   |
| Jan 2020 | 8,963 | 2:1   |
| Dec 2019 | 7,714 | 2:1   |
| Nov 2019 | 6,629 | 2:1   |
| Oct 2019 | 6,499 | 3 : 1 |
| Sep 2019 | 7,232 | 2:1   |
| Aug 2019 | 7,309 | 2:1   |
|          |       |       |