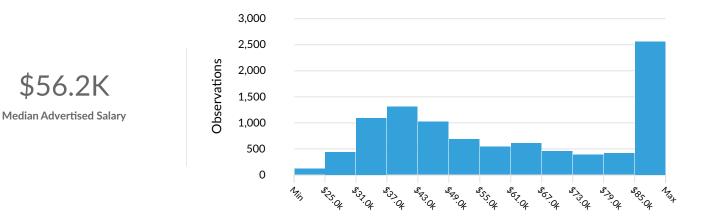

#### **Advertised Salary**

There are 9,543 advertised salary observations (40% of the 24,145 matching postings).

Advertised Salary