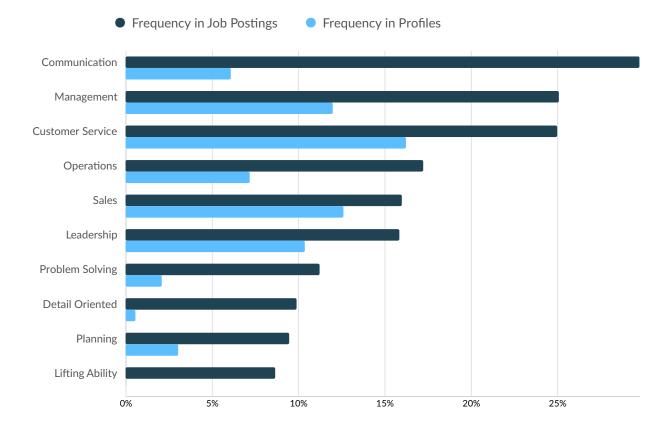

#### **Top Common Skills**

|                  | Postings | % of Total Postings | Profiles | % of Total Profiles | Projected Skill Growth | Skill Growth Relative to Market |
|------------------|----------|---------------------|----------|---------------------|------------------------|---------------------------------|
| Communication    | 7,181    | 30%                 | 22,631   | 6%                  | +3.6%                  | Lagging                         |
| Management       | 6,052    | 25%                 | 44,444   | 12%                 | +5.3%                  | Stable                          |
| Customer Service | 6,035    | 25%                 | 60,202   | 16%                 | +5.2%                  | Stable                          |
| Operations       | 4,154    | 17%                 | 26,706   | 7%                  | +8.1%                  | Stable                          |
| Sales            | 3,862    | 16%                 | 46,804   | 13%                 | +7.8%                  | Stable                          |
| Leadership       | 3,827    | 16%                 | 38,492   | 10%                 | +8.5%                  | Stable                          |
| Problem Solving  | 2,711    | 11%                 | 7,856    | 2%                  | +11.3%                 | Growing                         |
| Detail Oriented  | 2,388    | 10%                 | 2,133    | 1%                  | +7.1%                  | Stable                          |
| Planning         | 2,285    | 9%                  | 11,323   | 3%                  | +10.9%                 | Growing                         |
| Lifting Ability  | 2,087    | 9%                  | 85       | 0%                  | +10.6%                 | Growing                         |