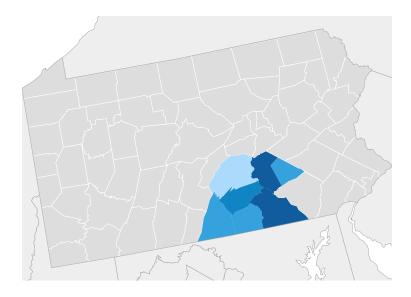

## Job Postings Regional Breakdown

| County                | Unique Postings (May 16, 2024 - Aug 13, 2024) |
|-----------------------|-----------------------------------------------|
| Dauphin County, PA    | 7,564                                         |
| York County, PA       | 6,956                                         |
| Cumberland County, PA | 4,158                                         |
| Lebanon County, PA    | 2,000                                         |
| Franklin County, PA   | 1,785                                         |